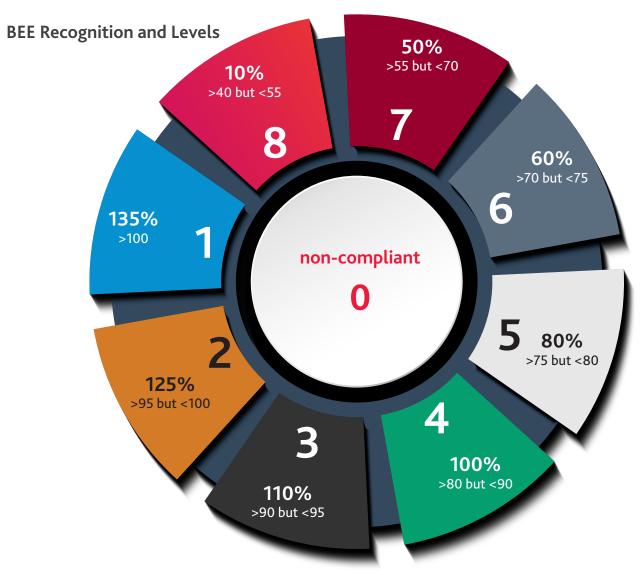

The answers to these questions are viewed as a proportion of 'black' investment to 'non-black' investment and result in a compliance level. The sum of all these elements of compliance forms a broad-based scorecard.

## Categories

| Category | Annual Turnover<br>Threshold (R) | Automatic Recognition – Blac        | k Ownership Lev | rel                                 |
|----------|----------------------------------|-------------------------------------|-----------------|-------------------------------------|
|          |                                  | 100%                                | > 51%           | < 51%                               |
| EME      | < 10m                            | Level 1                             | Level 2         | Level 4                             |
| QSE      | < 50m                            | Level 1                             | Level 2         | Not automatic, use scorecard points |
| Generic  | > 50m                            | Not automatic, use scorecard points | Level 2         | Not automatic, use scorecard points |